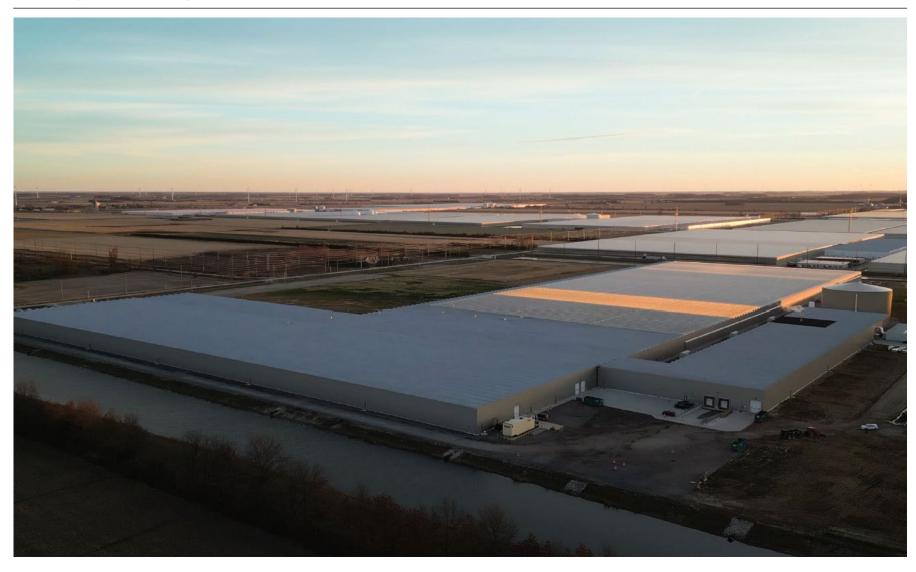

## **Auxly Leamington**

## **Overview & Capabilities**

- 1.1 million sq. ft. purpose-built, highly automated greenhouse facility in Leamington, Ontario
- Customized growing environment with precision control over lighting, temperature and humidity
- State-of-the-art technology and automation throughout the facility allows for consistent highquality product
  - Moving Table System
  - Climate Controls
  - Craft-At-Scale Post-Harvest Processes
  - Automated Packaging
- Unique genetics portfolio (~200 cultivars) with ongoing R&D program to meet evolving consumer needs
- Significant quality upgrades made in 2023 include hang drying, curing and dry trim