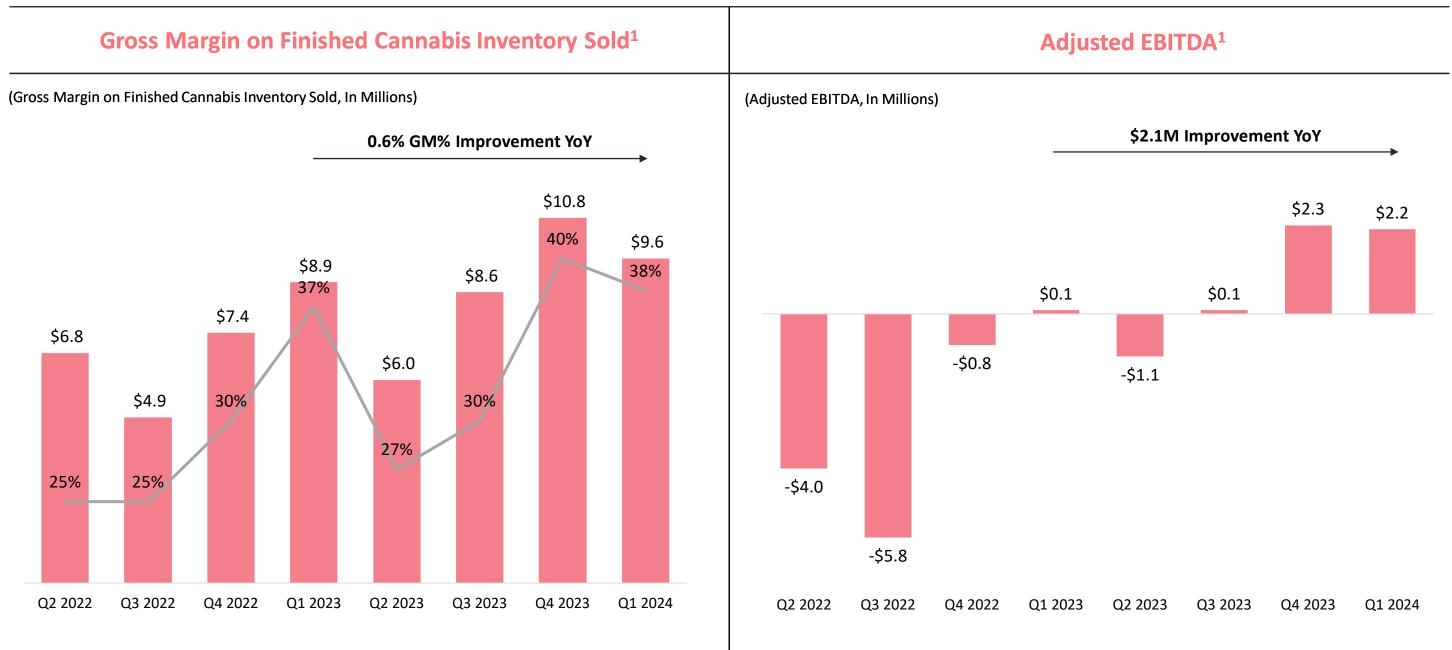

## Q1 2024 Review

- Achieved best Q1 in the Company's history across key metrics of revenue, margin and Adjusted EBITDA<sup>1</sup>
  - Net revenues of \$25.2 million, an increase of 5% compared to prior year
  - Gross Margin on Finished Cannabis Inventory Sold<sup>1</sup> of 38%, a record for historical Q1 periods
  - Adjusted EBITDA<sup>1</sup> of \$2.2 million, an improvement of 1,522% or \$2.1 million YoY
  - Continued reductions in SG&A by over 15% YoY
  - Strengthen the balance sheet with Imperial Brands plc conversion of over \$123 million of debt into shares, resulting in 19.8% ownership of the Company and completed the extension of the Auxly Leamington credit facility to December 31, 2025
- Top 10 LP in Canada, securing 5% share of market
  - Maintained leadership position in the competitive vapour category, growing market share to over 10% and securing the #2 LP position in national sales
  - Back Forty maintained its #1 brand position in Ontario in the pre-roll category and is quickly becoming a consumer favourite brand in dried flower, ranking #6 in national sales
  - Subsequent to quarter end, expanded Back Forty brand into the province of Quebec, with products now available in all Canadian provinces and two territories
  - Subsequent to quarter end, introduced its advanced, fully automated for precision, 0.75g three pack pre-rolls under Back Forty

# Q1 2024 Key Financial Metrics

(In Millions unless otherwise indicated)

|                                                                   | Q1 2024 | Q1 2023 | % Change |
|-------------------------------------------------------------------|---------|---------|----------|
| Gross revenue                                                     | 38.3    | 37.5    | 2%       |
| Excise taxes                                                      | 13.1    | 13.5    | -3%      |
| Net revenue                                                       | 25.2    | 24.0    | 5%       |
|                                                                   |         |         |          |
| Gross margin on finished cannabis inventory sold <sup>1</sup>     | 9.6     | 8.9     | 7%       |
| Gross margin on finished cannabis inventory sold (%) <sup>1</sup> | 38%     | 37%     | 1%       |
| Selling, general and administrative expenses                      | 8.6     | 10.1    | -15%     |
| Adjusted EBITDA <sup>1</sup>                                      | 2.2     | 0.1     | 1523%    |
| Net income/(loss)                                                 | (26.0)  | (10.2)  | -154%    |