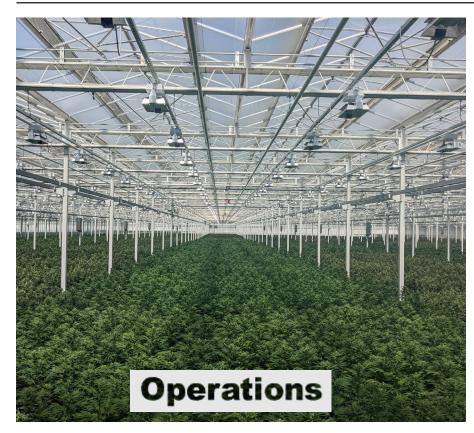

## **Overview & Capabilities**

- 1.1 million sq. ft. purpose-built, highly automated greenhouse facility in Leamington, Ontario
- Customized growing environment with precision control over lighting, temperature and humidity
- State-of-the-art technology and automation throughout the facility allows for consistent highquality product
  - Moving Table System
  - Climate Controls
  - Craft-At-Scale Post-Harvest Processes
  - Automated Packaging
- Unique genetics portfolio (~200 cultivars) with ongoing R&D program to meet evolving consumer needs
- Significant quality upgrades made in 2023 include hang drying, curing and dry trim