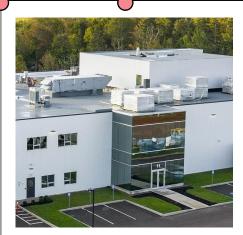

## **Overview & Capabilities**

- 1.1 million sq. ft. purpose-built, highly automated greenhouse facility in Leamington, Ontario
- Customized growing environment with precision control over lighting, temperature and humidity
- State-of-the-art technology and automation throughout the facility allows for consistent highquality product
  - Moving Table System
  - Climate Controls
  - Craft-At-Scale Post-Harvest Processes
  - Automated Packaging
- Unique genetics portfolio (~200 cultivars) with ongoing R&D program to meet evolving consumer needs
- Significant quality upgrades made in 2023 include hang drying, curing and dry trim