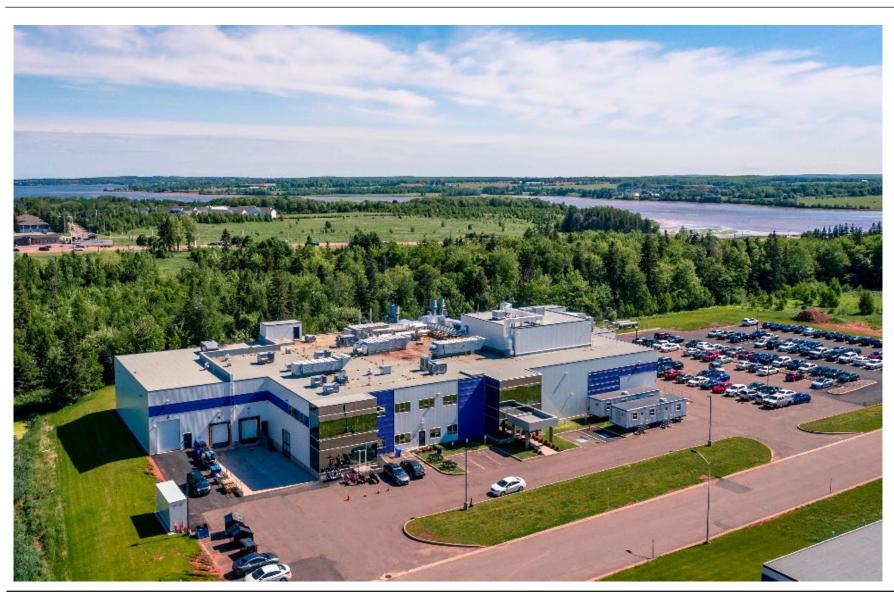

## **Auxly Charlottetown**

## **Overview & Capabilities**

- Purpose-built, 52,000 sq. ft. processing and Cannabis 2.0 product manufacturing facility located in Charlottetown, PEI
- Specializes in research and development, innovation and advanced manufacturing
- Culture of innovation
  - First-to-market innovations across product classes
  - ~100 new SKUs developed over last two years
- Recognized as an industry leader in product quality
- Material product development and manufacturing know-how across all product classes