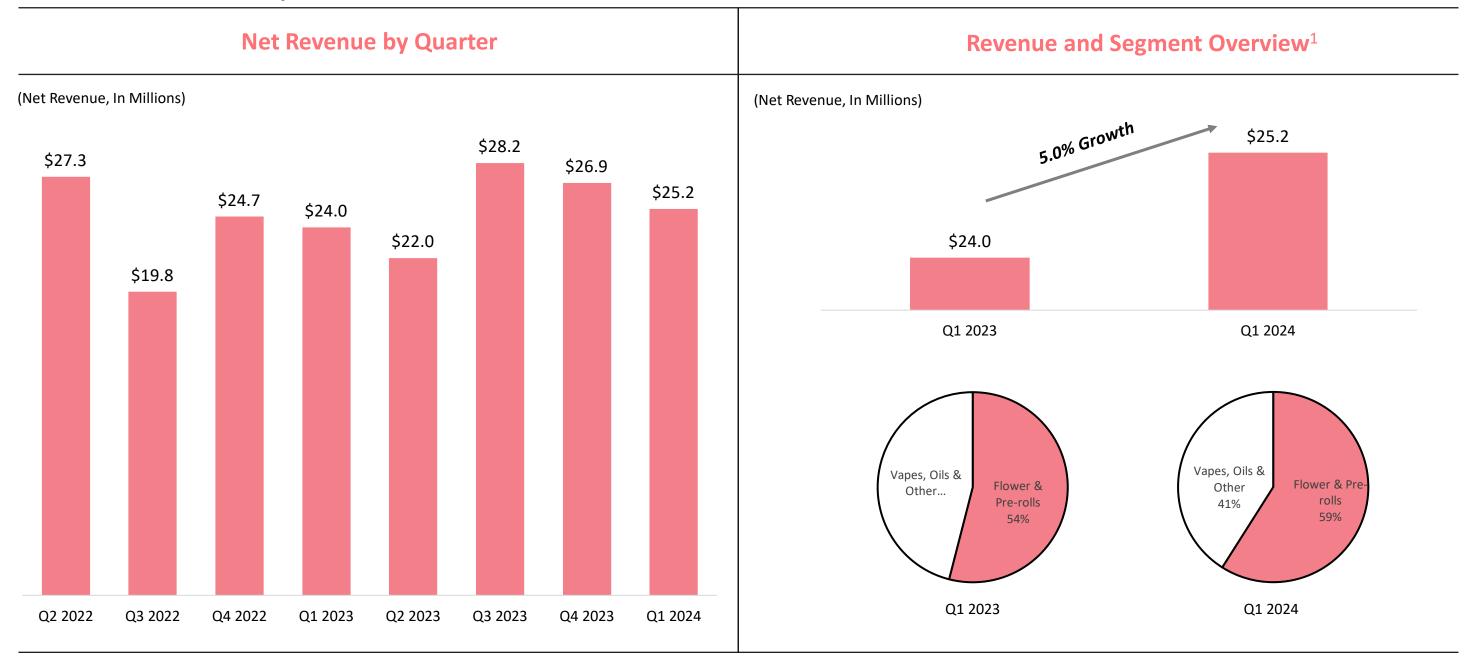

## Q1 2024 Review

- Achieved best Q1 in the Company's history across key metrics of revenue, margin and Adjusted EBITDA<sup>1</sup>
  - Net revenues of \$25.2 million, an increase of 5% compared to prior year
  - Gross Margin on Finished Cannabis Inventory Sold<sup>1</sup> of 38%, a record for historical Q1 periods
  - Adjusted EBITDA<sup>1</sup> of \$2.2 million, an improvement of 1,522% or \$2.1 million YoY
  - Continued reductions in SG&A by over 15% YoY
  - Strengthen the balance sheet with Imperial Brands plc conversion of over \$123 million of debt into shares, resulting in 19.8% ownership of the Company and completed the extension of the Auxly Leamington credit facility to December 31, 2025
- Top 10 LP in Canada, securing 5% share of market
  - Maintained leadership position in the competitive vapour category, growing market share to over 10% and securing the #2 LP position in national sales
  - Back Forty maintained its #1 brand position in Ontario in the pre-roll category and is quickly becoming a consumer favourite brand in dried flower, ranking #6 in national sales
  - Subsequent to quarter end, expanded Back Forty brand into the province of Quebec, with products now available in all Canadian provinces and two territories
  - Subsequent to quarter end, introduced its advanced, fully automated for precision, 0.75g three pack pre-rolls under Back Forty

# Net Revenue Snapshot

# Q1 2024 Key Financial Metrics

(In Millions unless otherwise indicated)

|                                                                   | Q1 2024 | Q1 2023 | % Change |
|-------------------------------------------------------------------|---------|---------|----------|
| Gross revenue                                                     | 38.3    | 37.5    | 2%       |
| Excise taxes                                                      | 13.1    | 13.5    | -3%      |
| Net revenue                                                       | 25.2    | 24.0    | 5%       |
|                                                                   |         |         |          |
| Gross margin on finished cannabis inventory sold <sup>1</sup>     | 9.6     | 8.9     | 7%       |
| Gross margin on finished cannabis inventory sold (%) <sup>1</sup> | 38%     | 37%     | 1%       |
| Selling, general and administrative expenses                      | 8.6     | 10.1    | -15%     |
| Adjusted EBITDA <sup>1</sup>                                      | 2.2     | 0.1     | 1523%    |
| Net income/(loss)                                                 | (26.0)  | (10.2)  | -154%    |